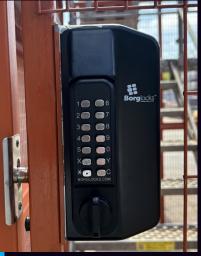

## UKSSH SITE STAIR SECURITY GATE AND SIDE PANELS AVAILABLE TO HIRE OR BUY

Telephone: 0800 304 7670 or E-mail: enquiries@ukssh.co.uk

ASSOCIATIO

NASC

Optional digital lock

- Fits **ALL** Haki and Haki-type towers ۲
- Sturdy 3" x 1" anti-climb mesh
- Specially designed "No trip" entry/exit gate
- Easy to erect
  - Horizontal (landscape) panels 1.2m high (and either 3.05m or 1.65m wide)
  - Locating spigots ensure a secure fit
- Lockable Gate
  - Integrated hasp and staple for padlock
  - **Optional digital lock**
- Captive fittings
  - No loose fittings
  - Tamper proof
- Hire or buy
- Full enclosure: Security gate,
- 4 side panels, 2 back panels
- OR part enclosure (just the elements you need)
- Painted in RAL colour of your choice (sale only)