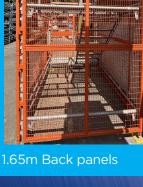

## UKSSH SITE STAIR SECURITY GATE AND SIDE PANELS AVAILABLE TO HIRE OR BUY

Telephone: 0800 304 7670 or E-mail: enquiries@ukssh.co.uk

ASSOCIATIO

NASC

Optional digital lock

- Fits **ALL** Haki and Haki-type towers ۲
- Sturdy 3" x 1" anti-climb mesh
- Specially designed "No trip" entry/exit gate
- Easy to erect
  - Horizontal (landscape) panels 1.2m high (and either 3.05m or 1.65m wide)
  - Locating spigots ensure a secure fit
- Lockable Gate
  - Integrated hasp and staple for padlock
  - **Optional digital lock**
- Captive fittings
  - No loose fittings
  - Tamper proof
- Hire or buy
- Full enclosure: Security gate,
- 4 side panels, 2 back panels
- OR part enclosure (just the elements you need)
- Painted in RAL colour of your choice (sale only)