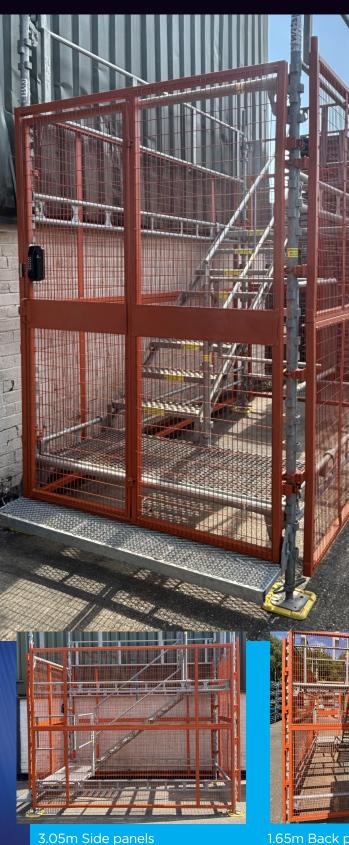

## UKSSH SITE STAIR SECURITY GATE AND SIDE PANELS AVAILABLE TO HIRE OR BUY

Telephone: 0800 304 7670 or E-mail: enquiries@ukssh.co.uk

ASSOCIATIO

NASC

Optional digital lock

- Fits **ALL** Haki and Haki-type towers ۲
- Sturdy 3" x 1" anti-climb mesh
- Specially designed "No trip" entry/exit gate
- Easy to erect
  - Horizontal (landscape) panels 1.2m high (and either 3.05m or 1.65m wide)
  - Locating spigots ensure a secure fit
- Lockable Gate
  - Integrated hasp and staple for padlock
  - **Optional digital lock**
- Captive fittings
  - No loose fittings
  - Tamper proof
- Hire or buy
- Full enclosure: Security gate,
- 4 side panels, 2 back panels
- OR part enclosure (just the elements you need)
- Painted in RAL colour of your choice (sale only)